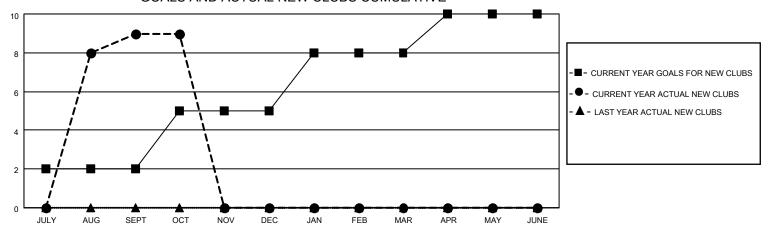

## GOALS AND ACTUAL NEW CLUBS CUMULATIVE

## MONTHLY MEMBERSHIP PROGRESS REPORT

LOCATION INDIA District 324 I Results as of: 10/31/2021

| Clubs                 |               |           |               | Members               |                        |                         |                                                    |
|-----------------------|---------------|-----------|---------------|-----------------------|------------------------|-------------------------|----------------------------------------------------|
| RESULTS FOR 2021-2022 |               |           |               | RESULTS FOR 2021-2022 |                        |                         |                                                    |
| QUARTER               | NEW CLUB GOAL | NEW CLUBS | DROPPED CLUBS | QUARTER MEME          | BER GROWTH NET<br>GOAL | MEMBER GROWTH<br>ACTUAL | DROPPED<br>MEMBERS ACTUAL<br>(including transfers) |
| JULY/AUG/SEPT         | 2             | 9         | 1             | JULY/AUG/SEPT         | 50                     | 265                     | 50                                                 |
| OCT/NOV/DEC           | 3             | 0         | 0             | OCT/NOV/DEC           | 75                     | 18                      | 11                                                 |
| JAN/FEB/MAR           | 3             | 0         | 0             | JAN/FEB/MAR           | 100                    | 0                       | 0                                                  |
| APR/MAY/JUNE          | 2             | 0         | 0             | APR/MAY/JUNE          | 25                     | 0                       | 0                                                  |