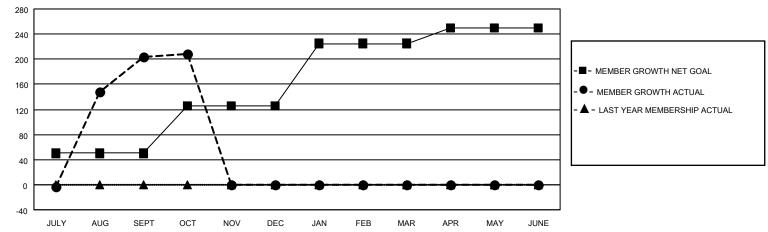

## GOALS AND ACTUAL MEMBERS CUMULATIVE

| DROPPED CLUBS: 1 |    | 36 CLUBS OF 73 ADDED 1 OR<br>MORE NEW MEMBERS | GENDER DISTRIBUTION             |                               |  |
|------------------|----|-----------------------------------------------|---------------------------------|-------------------------------|--|
|                  |    |                                               | MALE<br>FEMALE                  | 2,124 (91.67%)<br>193 (8.33%) |  |
| DROPPED MEMBERS  |    |                                               | NON BINARY PREFER NOT TO ANSWER | 0 (0.00%)<br>0 (0.00%)        |  |
| DECEASED         | 0  |                                               | THE EKINOT TO ANOWER            | 0 (0.0070)                    |  |
| CLUB CANCELLED   | 19 | CLICK HERE FOR CUMULATIVE                     | TOTAL FAMILY UNIT MEMBERS       | 297                           |  |
| OTHER            | 42 | MEMBERSHIP DATA                               |                                 |                               |  |
| TOTAL            | 61 |                                               | FAMILY MEMBERS PAYING HAI       | LF DUES 161                   |  |

## MONTHLY MEMBERSHIP PROGRESS REPORT

LOCATION INDIA District 324 I Results as of: 10/31/2021

| Clubs                 |               |           |               | Members               |                        |                         |                                                    |
|-----------------------|---------------|-----------|---------------|-----------------------|------------------------|-------------------------|----------------------------------------------------|
| RESULTS FOR 2021-2022 |               |           |               | RESULTS FOR 2021-2022 |                        |                         |                                                    |
| QUARTER               | NEW CLUB GOAL | NEW CLUBS | DROPPED CLUBS | QUARTER MEME          | BER GROWTH NET<br>GOAL | MEMBER GROWTH<br>ACTUAL | DROPPED<br>MEMBERS ACTUAL<br>(including transfers) |
| JULY/AUG/SEPT         | 2             | 9         | 1             | JULY/AUG/SEPT         | 50                     | 265                     | 50                                                 |
| OCT/NOV/DEC           | 3             | 0         | 0             | OCT/NOV/DEC           | 75                     | 18                      | 11                                                 |
| JAN/FEB/MAR           | 3             | 0         | 0             | JAN/FEB/MAR           | 100                    | 0                       | 0                                                  |
| APR/MAY/JUNE          | 2             | 0         | 0             | APR/MAY/JUNE          | 25                     | 0                       | 0                                                  |